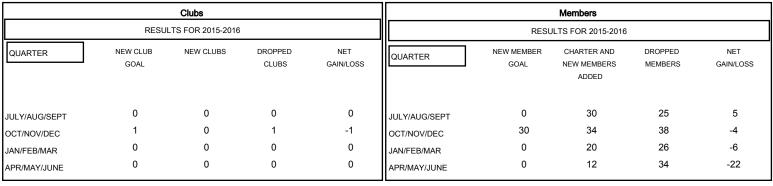

## District 201V6

Results as of: 5/31/2016

GMT: John Muller LOCATION AUSTRALIA GMT CA 7

| DROPPED CLUBS: 1  DROPPED MEMBERS |                | 36 CLUBS OF 62 ADDED 1 OR MORE NEW MEMBERS |                                       | <u>N</u><br>90 (73.61%)<br>55 (26.39%) |
|-----------------------------------|----------------|--------------------------------------------|---------------------------------------|----------------------------------------|
| DECEASED CLUB CANCELLED OTHER     | 20<br>0<br>102 | CLICK HERE FOR HEALTH ASSESSMENT DATA      | FAMILY UNIT MEMBERS HEAD OF HOUSEHOLD | 190<br>94                              |
| TOTAL                             | 122            |                                            | NON-HEAD OF HOUSEHOLD                 | 96                                     |