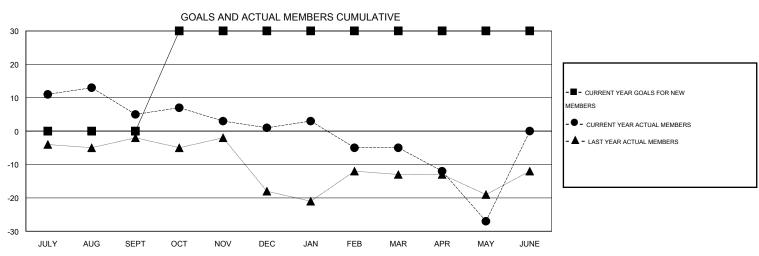

## District 201V6

Results as of: 5/31/2016

GMT: John Muller LOCATION AUSTRALIA GMT CA 7

| DROPPED CLUBS: 1  DROPPED MEMBERS |                | 36 CLUBS OF 62 ADDED 1 OR MORE NEW MEMBERS |                                       | <u>N</u><br>90 (73.61%)<br>55 (26.39%) |
|-----------------------------------|----------------|--------------------------------------------|---------------------------------------|----------------------------------------|
| DECEASED CLUB CANCELLED OTHER     | 20<br>0<br>102 | CLICK HERE FOR HEALTH ASSESSMENT DATA      | FAMILY UNIT MEMBERS HEAD OF HOUSEHOLD | 190<br>94                              |
| TOTAL                             | 122            |                                            | NON-HEAD OF HOUSEHOLD                 | 96                                     |